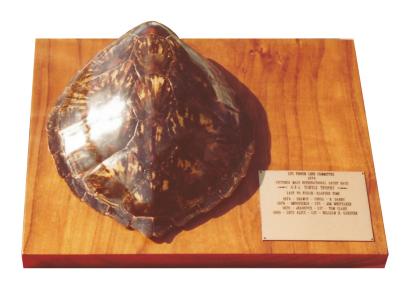

## **G.F.Y. TURTLE TROPHY**

Trophy: Donated by Lahaina Yacht Club Finishing Line Committee in 1978

Dedicated for: Last Boat to Finish – Elapsed Time

Notes: The trophy is an enameled sea turtle shell mounted on a koa wood base.

## LAHAINA YACHT CLUB

DEED OF GIFT

THE TROPHY DESCRIBED BELOW IS BEING GIVEN TO THE LAHAINA YACHT CLUB BY LAHAINA YACHT CLUB-FINISH LINE COMMITTEE 1974 AND IS TO BE KNOWN AS "G.F.Y. TURTLE TROPHY".

THE TROPHY IS DESCRIBED AS AN ENAMELED SEA TURTLE SHELL MEASURING 17" X 19" AND MOUNTED ON A KOA BASE 21" X 26".